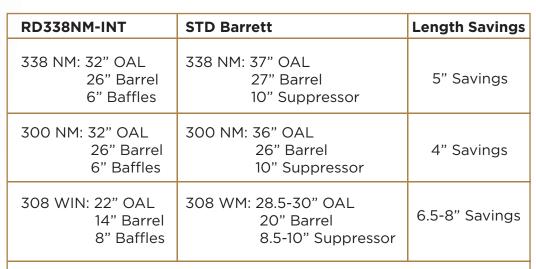

SKU: RD338NM-INT

Caliber: 338 Norma Magnum

308 WIN

300 Norma Magnum

Gas Redirect: Gas Reflex To Increase Internal Volume

FPS: 2775 Avg @ Sea Level

Weight Savings: .500 lbs (From Unsuppressed Factory Weight)

1.92 lbs w/ Barrett (Factory DC 338 Suppressor)

**Accuracy:** ≤ 1 MOA Accuracy at 100yds