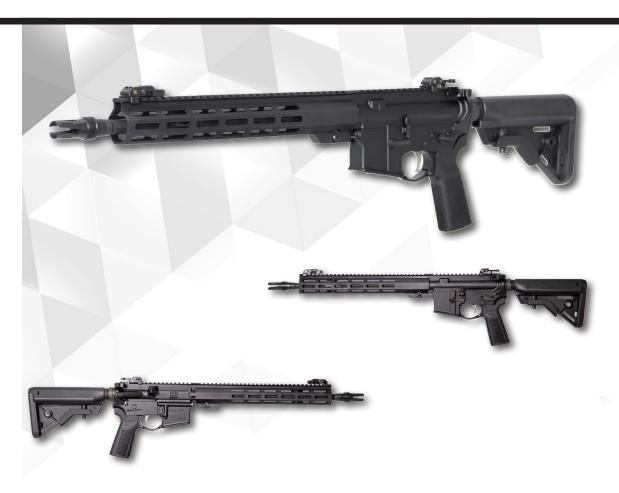

## RD MK1 MOD1 PATROL

Caliber: 5.56x45mm NATO

The RD MK1 MOD1 PATROL is available as a 14.5" SBR or 16" carbine available in 5.56 NATO. Equipped standard with RD Suppressor KFM Taper Lock Flash Hider, Battle Arms Development RACK Ambi Charging Handle, B5 Systems Bravo Stock, B5 Grip, Nickel Teflon Single Stage trigger, ambi selector, enhanced trigger guard, and optional Griffin Armament M2 Iron Sights. All of our MK1 MOD1 series carbines utilize our patented threaded straight gas tube and gas block to eliminate gas leakage and help reduce recoil. MK1 MLOK handguards are thermal fit to a steel barrel nut with a robust Tombstone lockup resulting in an extremely rigid

| PRODUCT DETAILS |                                                          |  |
|-----------------|----------------------------------------------------------|--|
| UPC             | 814034027472                                             |  |
| CALIBER         | 5.56x45mm NATO                                           |  |
| BARREL          | 4150 Chromoly 14.5"/16" 1:7 twist                        |  |
| GAS SYSTEM      | Mid/Intermediate Length Threaded<br>Straight Tube        |  |
| HAND GUARD      | 13" MLOK Handguard w/<br>Alignment Tab to Upper Receiver |  |
| RECEIVERS       | Forged 7075 T6 Aluminium                                 |  |

## RD SUPPRESSOR READY

| MEASUREMENTS | imperial         | metric   |
|--------------|------------------|----------|
| HEIGHT       | 7.5 in           | 19.05 cm |
| LENGTH 14.5" | 31.75" Collapsed | 80.65 cm |
|              | 35.00" Extended  | 88.90 cm |
| WEIGHT       | 6.87 lbs         | 3.12 kg  |